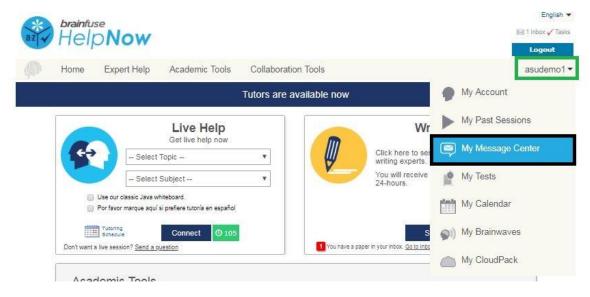

3. Alternatively, hover over your name in the upper right corner and select "My Message Center" to access your review.

- 4. Once you select "My Message Center," you'll see the file you submitted and the review completed by your tutor (along with a comment). Tutor files are always highlighted in blue.
- 5. To access your review, select the file link to download the review.