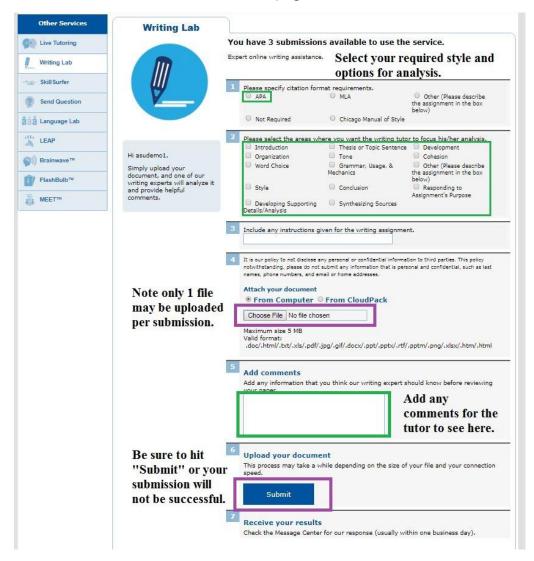

- 4. On the next page, following the directions found under each section (1 to 6).
  - a. In section 1, choose the format requirements for your paper.
  - b. In section 2, select the options you want the tutor to focus on in your paper.
  - c. In section 3, provide any instructions you want the tutor to see.
  - d. In section 4, choose your file. Only 1 file may be uploaded for each submission.
  - e. In section 5, add any comments you want to pass along to the tutor.
  - f. In section 6, hit "Submit" when all of the sections above are completed. Before submitting, please ensure the correct file is uploaded in section 4.
    - i. To ensure your paper is successfully submitted, <u>do not refresh or navigate</u> <u>away from this page after hitting submitting</u>. You will be automatically redirected to a confirmation page.