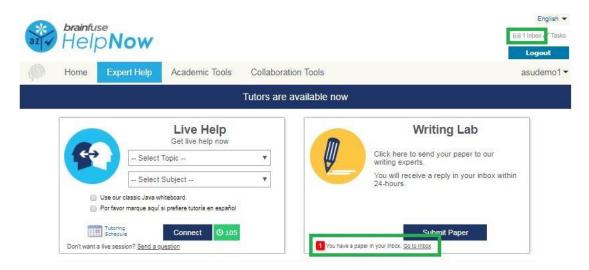

## **Accessing Your Complete Review**

- 1. After our tutors review your submission (usually in one day), you'll receive a notification that a response to your submission has been sent to your Brainfuse account. To access your review, log in to your Brainfuse account.
- 2. Upon logging in, you'll see two notifications that you have a paper in your inbox. You may select either notification to access your review.