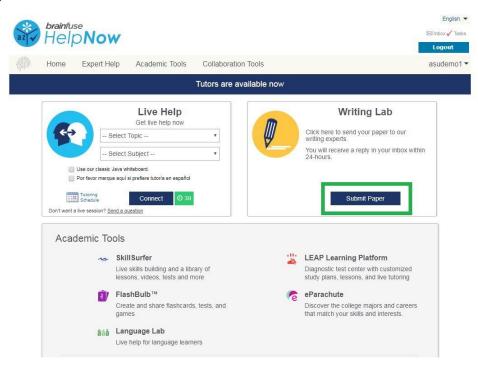

## **Submitting a Paper to the Brainfuse Writing Lab**

1. To submit a paper to the Writing Lab, log in to your Brainfuse account.

2. Once logged in, select "Submit Paper" under the "Writing Lab" option found on the Homepage.