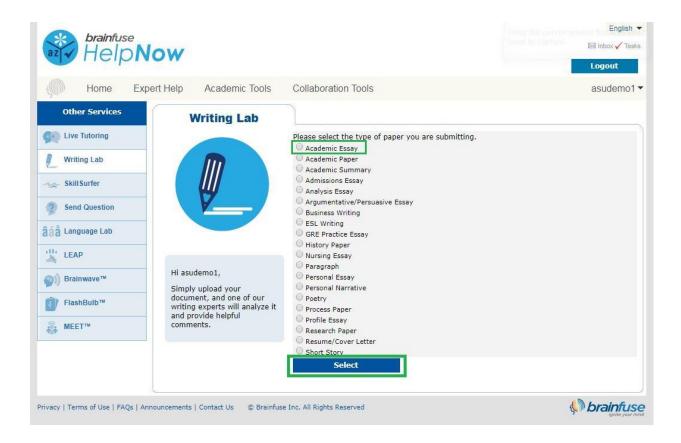

3. When you select "Submit Paper," you will be redirected to the Writing Lab submission process. On the first page, select your paper type from the listed options. Once you have made your selection, hit "Select" to proceed in the process.