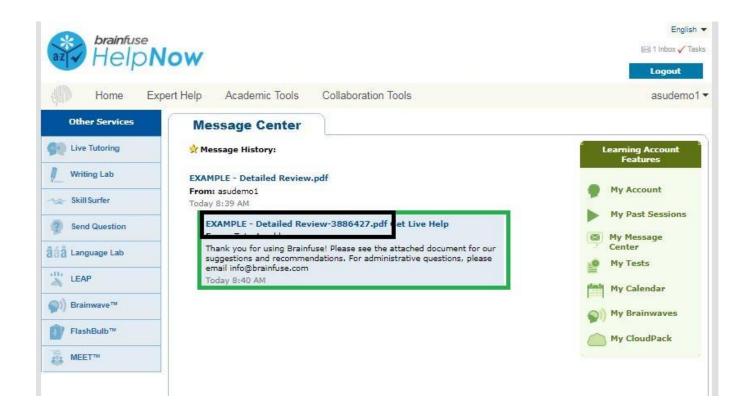

3. Alternatively, hover over your name in the upper right corner and select "My Message Center" to access your review.

- 4. Once you select "My Message Center," you'll see the file you submitted and the review completed by your tutor (along with a comment). Tutor files are always highlighted in blue.
- 5. To access your review, select the file link to download the review.